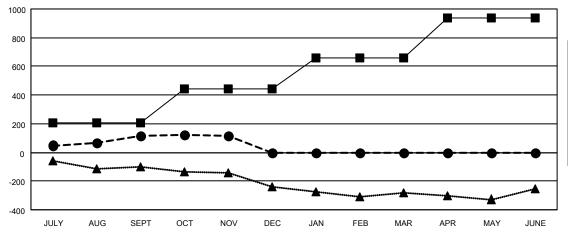

| Members               |               |                 |                       |  |  |  |
|-----------------------|---------------|-----------------|-----------------------|--|--|--|
| RESULTS FOR 2021-2022 |               |                 |                       |  |  |  |
| QUARTER               | MEMBER GROWTH | NET MEMBER GROW | TH DROPPED            |  |  |  |
|                       | GOAL          | ACTUAL          | MEMBERS ACTUAL        |  |  |  |
|                       |               |                 | (including transfers) |  |  |  |
| JULY/AUG/SE           | EPT 208       | 461             | 312                   |  |  |  |
| OCT/NOV/DE            | C 235         | 292             | 252                   |  |  |  |
| JAN/FEB/MAF           | 216           | 0               | 0                     |  |  |  |
| APR/MAY/JUI           | NE 281        | 0               | 0                     |  |  |  |

## GOALS AND ACTUAL MEMBERS CUMULATIVE

| - | <b>MEMBER</b> | <b>GROWTH</b> | NET | GOAL |
|---|---------------|---------------|-----|------|
|   |               |               |     |      |

- MEMBER GROWTH ACTUAL

- LAST YEAR MEMBERSHIP ACTUAL

| DROPPED CLUBS: 3 |     | 232 CLUBS OF 515 ADDED 1 OR<br>MORE NEW MEMBERS | GENDER DISTRIBUTION        |                 |
|------------------|-----|-------------------------------------------------|----------------------------|-----------------|
|                  |     |                                                 | MALE                       | 12,204 (72.31%) |
|                  |     |                                                 | FEMALE                     | 4,674 (27.69%)  |
| DROPPED MEMBERS  |     |                                                 | NON BINARY                 | 0 (0.00%)       |
| DECEASED         | 72  |                                                 | PREFER NOT TO ANSWER       | 0 (0.00%)       |
| CLUB CANCELLED   | 25  |                                                 | TOTAL FAMILY LINUT MEMBERS | 2 440           |
| OTHER            | 467 | CLICK HERE FOR CUMULATIVE                       | TOTAL FAMILY UNIT MEMBERS  | 3,448           |
| TOTAL            | 564 | MEMBERSHIP DATA                                 | FAMILY MEMBERS PAYING HALI | 1,752           |