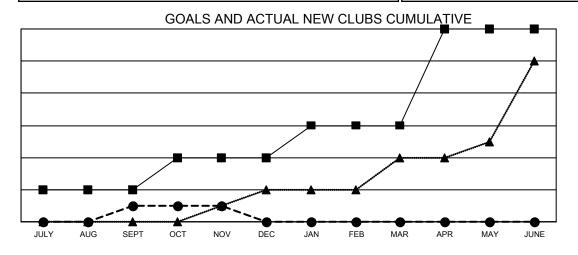

## **LOCATION: WISCONSIN**

Results as of: 11/30/2021

|               | Club          | os          |               |         |
|---------------|---------------|-------------|---------------|---------|
|               | RESULTS FOR   | R 2021-2022 |               |         |
| QUARTER       | NEW CLUB GOAL | NEW CLUBS   | DROPPED CLUBS | QUART   |
| JULY/AUG/SEPT | 2             | 1           | 0             | JULY/A  |
| OCT/NOV/DEC   | 2             | 0           | 3             | OCT/NC  |
| JAN/FEB/MAR   | 2             | 0           | 0             | JAN/FEI |
| APR/MAY/JUNE  | 6             | 0           | 0             | APR/MA  |

- CURRENT YEAR GOALS FOR NEW CLUBS

- ■ - CURRENT YEAR ACTUAL NEW CLUBS

▲ - LAST YEAR ACTUAL NEW CLUBS